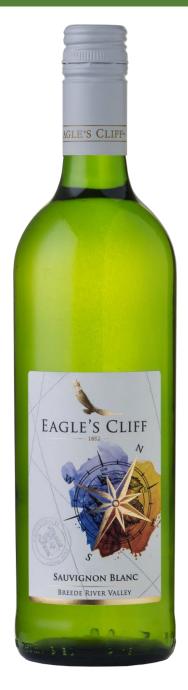

## Sauvignon Blanc 2022

## Winemaker's Notes

Not your typical green style Sauvignon Blanc but rather more towards the riper fruit driven style with hints of green. An easy drinking white

## **Tasting Notes**

A delicious medium-bodied wine with crisp and tropical fruit flavours. A zesty palate and fresh finish. Enjoy with chicken salad, grilled fish or on its own.

Serve between 8° - 12°C

**Analysis** 

Alcohol: 12.5%

RS: 4.0 g/l TA: 6.5 g/l pH: 3.20