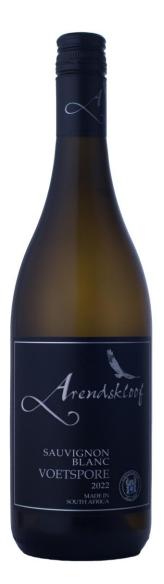

Arendskloof

Situated in the beautiful Breede River Valley, between Worcester & Villiersdorp, Eagle's Cliff specializes in the exporting and marketing of fine South African wines.

## Sauvignon Blanc 2022

**Tasting Notes** 

Full ripe grapes were harvested in early morning conditions, that ensures good that ensures good tropical and gooseberry flavours with a

full palate. Due to minimum filtration a sediment may form in the wine, but this is to ensure the best possible wine and nature friendly.

Analysis

Alcohol: 12.0% RS: 2.1 TA: 7.1 pH: 3.13

+27 23 340 4112 ∞ <u>marketing@ncw.co.za</u> ∞ <u>www.eaglescliff.co.za</u> Welgemoed Farm ∞ Moddergat-Oos ∞ Worcester ∞ Western Cape ∞ South Africa